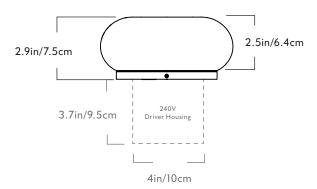

**Driver location** 

H lin x W 1.6in x L 3.3in 120V: Driver to be installed in

the wall J-box.

240V: Driver to be installed in the provided enclosure.

Certifications

ADA compliant UL/cUL (120V) CE (240V) UL/Outdoor wet rated 120/277V Illumination Integrated LED