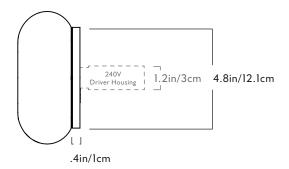

**Driver location** 

H lin x W 1.6in x L 3.3in 120V: Driver to be installed in

the wall J-box.

240V: Driver to be installed in the provided enclosure.

Certifications

ADA compliant UL/cUL (120V) CE (240V) UL/Outdoor wet rated 120/277V Illumination Integrated LED