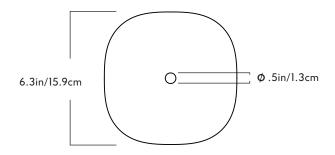

## Series Sconce 2

**Product** Pillow

Dimensions

L 6.3in/15.9cm x W 6.3in/15.9cm D 2.9in/7.5cm

Weight 2.4lb/1.1kg

Materials Brass, Glass Finishes/Colors

Unlacquered Brass, Polished Nickel

Glass Opal